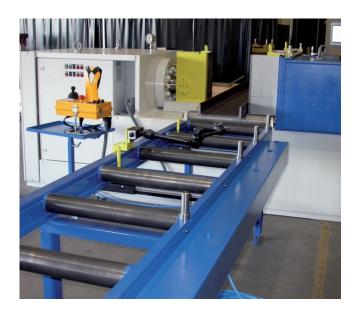

### **HEAVY-DUTY PRESS**

The EZ 300 is a straightening machine which stands out due to its "simplicity". The single cylinder of the EZ 300 reaches a pressure force of up to 300 tons. It is possible to mount self-produced straightening beams which may have broad or narrow designs. Due to its compact and simple construction style, the EZ line (including the EZ 300) is the ideal choice when having occasional straightening needs and limited floor space.

Bending capacity available upon request.

Compressive force 3.000 kN (300 t) 0-3.000 kN Einstellbar von Cylinder stroke n. Spez. (300 - 1.000) mm 300-1,200 mm Clearance Motor power 35 kW Operational pressure Max. 300 bar 200-800 mm Tool height Dimensions (LxWxH) depending upon design Weight 13.000 kg