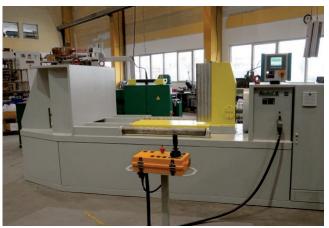

### **EZ 300**

# STRAIGHTENING MACHINE FOR HEAVY STEEL CONSTRUCTION

### **HEAVY-DUTY PRESS**

The EZ 300 is a straightening machine which stands out due to its "simplicity". The single cylinder of the EZ 300 reaches a pressure force of up to 300 tons. It is possible to mount self-produced straightening beams which may have broad or narrow designs. Due to its compact and simple construction style, the EZ line (including the EZ 300) is the ideal choice when having occasional straightening needs and limited floor space.

Bending capacity available upon request.

Compressive force 3.000 kN (300 t) 0-3.000 kN Einstellbar von Cylinder stroke n. Spez. (300 - 1.000) mm 300-1,200 mm Clearance Motor power 35 kW Operational pressure Max. 300 bar 200-800 mm Tool height Dimensions (LxWxH) depending upon design Weight 13.000 kg