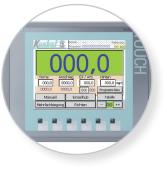

0**

### **HEAVY-DUTY PRESS**

The EZ 300 is a straightening machine which stands out due to its "simplicity". The single cylinder of the EZ 300 reaches a pressure force of up to 300 tons. It is possible to mount self-produced straightening beams which may have broad or narrow designs. Due to its compact and simple construction style, the EZ line (including the EZ 300) is the ideal choice when having occasional straightening needs and limited floor space.

Bending capacity available upon request.



Compressive force 3.000 kN (300 t) 0-3.000 kN Einstellbar von Cylinder stroke n. Spez. (300 - 1.000) mm 300-1,200 mm Clearance Motor power 35 kW Operational pressure Max. 300 bar 200-800 mm Tool height Dimensions (LxWxH) depending upon design Weight 13.000 kg



Inklusive SPS Standard Control







#### STRAIGHTENING PRESSES FOR HEAVY STEEL CONSTRUCTION

Hydraulic straightening and cambering presses are applied in heavy-duty steel construction industry to pressurize or straighten beams and profiles. For optical design reasons, contemporary steel construction demands the cambering of construction elements (slight camber against gravity) in order to achieve the visual effect of straight horizontal lines in building structures under load.

#### PRECISION AND EFFICIENCY - KUNKEL MACHINES CAN DO BOTH

Deadline and cost pressure on the construction site make it necessary to deliver tailor-made components just in time. Kunkel machines convince in terms of precision and economic efficiency. Because the technical equipment of the machines leaves hardly anything to be desired.



Rudolf