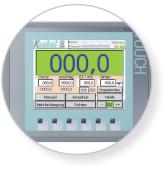

*EZ 200**

### **HEAVY-DUTY PRESS**

The EZ 200 is a straightening machine which stands out due to its "simplicity". The single cylinder of the EZ 200 reaches a pressure force of up to 200 tons. It is possible to mount self-produced straightening beams which may have broad or narrow designs. Due to its compact and simple construction style, the EZ line (including the EZ 200) is the ideal choice when having occasional straightening needs and limited floor space.

Bending capacity available upon request.



Compressive force 2.000 kN (200 t) Adjustable 0-2.000 kN Cylinder stroke n. Spez. (300 - 1.000) mm 300-1,200 mm Clearance Motor power 22 kW Operational pressure Max. 300 bar 200-800 mm Tool height Dimensions (LxWxH) depending upon design Weight 9.000 kg



Inklusive SPS Standard Control







#### STRAIGHTENING PRESSES FOR HEAVY STEEL CONSTRUCTION

Hydraulic straightening and cambering presses are applied in heavy-duty steel construction industry to pressurize or straighten beams and profiles. For optical design reasons, contemporary steel construction demands the cambering of construction elements (slight camber against gravity) in order to achieve the visual effect of straight horizontal lines in building structures under load.

#### PRECISION AND EFFICIENCY - KUNKEL MACHINES CAN DO BOTH

Deadline and cost pressure on the construction site make it necessary to deliver tailor-made components just in time. Kunkel machines convince in terms of precision and economic efficiency. Because the technical equipment of the machines leaves hardly anything to be desired.



Rudolf