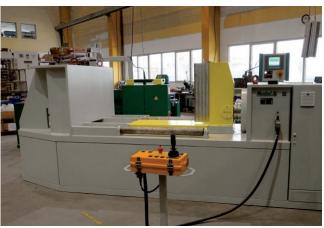

### **EZ 200**

### **HEAVY-DUTY PRESS**

The EZ 200 is a straightening machine which stands out due to its "simplicity". The single cylinder of the EZ 200 reaches a pressure force of up to 200 tons. It is possible to mount self-produced straightening beams which may have broad or narrow designs. Due to its compact and simple construction style, the EZ line (including the EZ 200) is the ideal choice when having occasional straightening needs and limited floor space.

Bending capacity available upon request.

Compressive force 2.000 kN (200 t) Adjustable 0-2.000 kN Cylinder stroke n. Spez. (300 - 1.000) mm 300-1,200 mm Clearance Motor power 22 kW Operational pressure Max. 300 bar 200-800 mm Tool height Dimensions (LxWxH) depending upon design Weight 9.000 kg