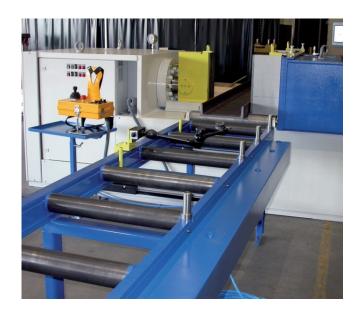

### **HEAVY-DUTY PRESS**

The EZ 200 is a straightening machine which stands out due to its "simplicity". The single cylinder of the EZ 200 reaches a pressure force of up to 200 tons. It is possible to mount self-produced straightening beams which may have broad or narrow designs. Due to its compact and simple construction style, the EZ line (including the EZ 200) is the ideal choice when having occasional straightening needs and limited floor space.

Bending capacity available upon request.

Compressive force 2.000 kN (200 t) Adjustable 0-2.000 kN Cylinder stroke n. Spez. (300 - 1.000) mm 300-1,200 mm Clearance Motor power 22 kW Operational pressure Max. 300 bar 200-800 mm Tool height Dimensions (LxWxH) depending upon design Weight 9.000 kg